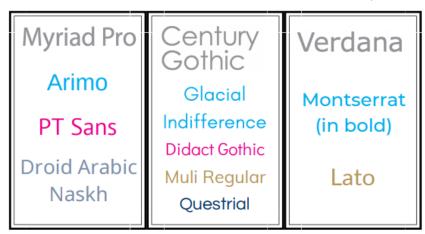

# Texas-Oklahoma Key Club Brand Guide

• At least one approved font (Grey fonts are the approved fonts, colored fonts below are the Canva.com dupes of the 6 approved fonts):

| Garamond<br>Premier Pro<br>Abhaya Libre<br>Regular<br>Cormorant<br>Garamond<br>Medium | Goudy<br>Oldstyle<br>Sorts Mill<br>Goudy<br>Arbutus Slab<br>(Letter<br>Spacing 19) | Abril<br>Display<br>Italic<br>Playfair<br>Display (in<br>Italics)<br>Abril Fatface<br>(in Italics) |
|---------------------------------------------------------------------------------------|------------------------------------------------------------------------------------|----------------------------------------------------------------------------------------------------|
|---------------------------------------------------------------------------------------|------------------------------------------------------------------------------------|----------------------------------------------------------------------------------------------------|