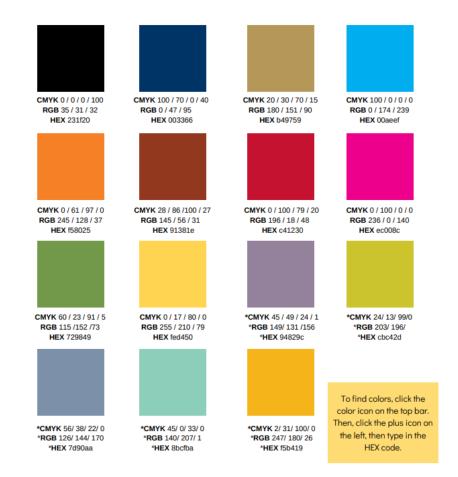

### 1. BRAND GUIDE: COLORS/FONTS YOU MUST USE IN YOUR NEWSLETTERS

- No more than 10% of the colors are not listed from key club intl. or Texas-Oklahoma guidelines (translation: just don't use too many colors that aren't listed below)
- At least 3 colors from the key club intl. guidelines are used. (these colors)

• At least 2 T-O Colors (these colors):

# Texas-Oklahoma Key Club Brand Guide

• At least one approved font (Grey fonts are the approved fonts, colored fonts below are the Canva.com dupes of the 6 approved fonts):

| Garamond<br>Premier Pro<br>Abhaya Libre<br>Regular<br>Cormorant<br>Garamond<br>Medium | Goudy<br>Oldstyle<br>Sorts Mill<br>Goudy<br>Arbutus Slab<br>(Letter<br>Spacing 19) | Abril<br>Display<br>Italic<br>Playfair<br>Display (in<br>Italics)<br>Abril Fatface<br>(in Italics) |
|---------------------------------------------------------------------------------------|------------------------------------------------------------------------------------|----------------------------------------------------------------------------------------------------|
|---------------------------------------------------------------------------------------|------------------------------------------------------------------------------------|----------------------------------------------------------------------------------------------------|